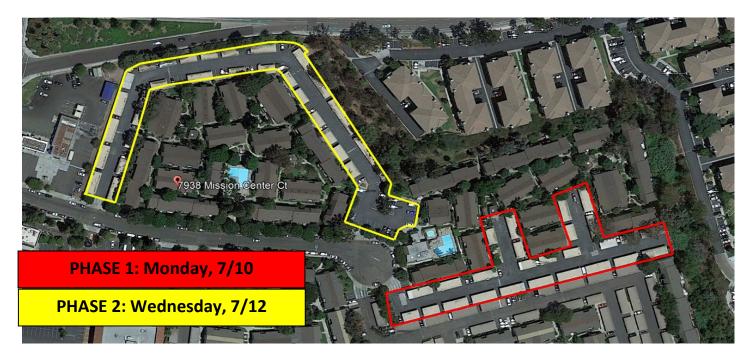

## PARKING

- No parking allowed in construction zone during dates above. Please refer to the map below.
- Any vehicles remaining in the work zone after 8:00 AM will be towed at the owner's expense.