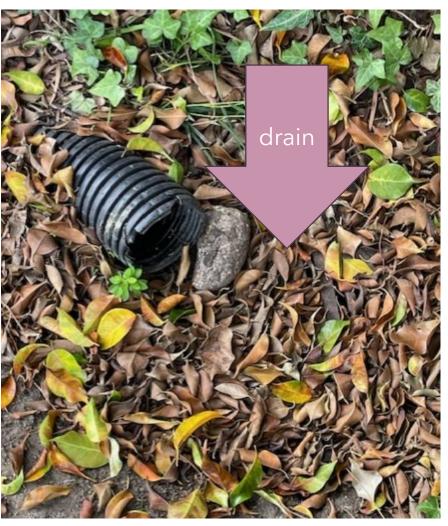

#### **Drains are not cleaned**

- At least 50%
   of the drains
   inspected
   were clogged
- The one at the right you can't even see it.
  7934/7936
  Between two fences













## More clogged drains





#### Map of Crape Myrtle (red) and Hibiscus (green)

- All of these need to be inspected and many need to be treated.
- The X is a hibiscus that was so bad it had to be removed and was not replaced.



#### Hibiscus - White fly still an issue not all bushes treated







## Crape Myrtle still infested







## Pest Infested bush to leaf of entrance/gate and 7930



# Bougainvillea Bushes by 7960 entrance, front wall, dying irrigation issue



# Bougainvillea bushes across property infested with cabbage worms



#### **Broken Sprinkler near laundry room 1**

- Been broken for 3 weeks now.
- Plenty more examples of this across the property



#### Valve between 7938 and 7936 needs repair

• Leaking sprinkler heads going on 3 weeks now.







#### Pittosporum - Aphids and White FLY 7932