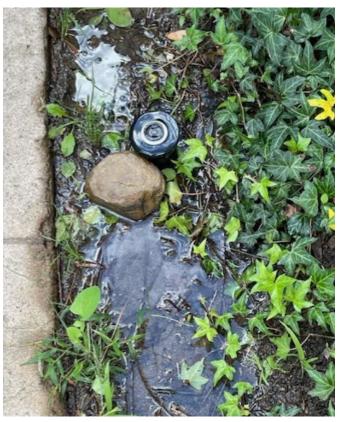

#### Valve between 7938 and 7936 needs repair

• Leaking sprinkler heads going on 3 weeks now.