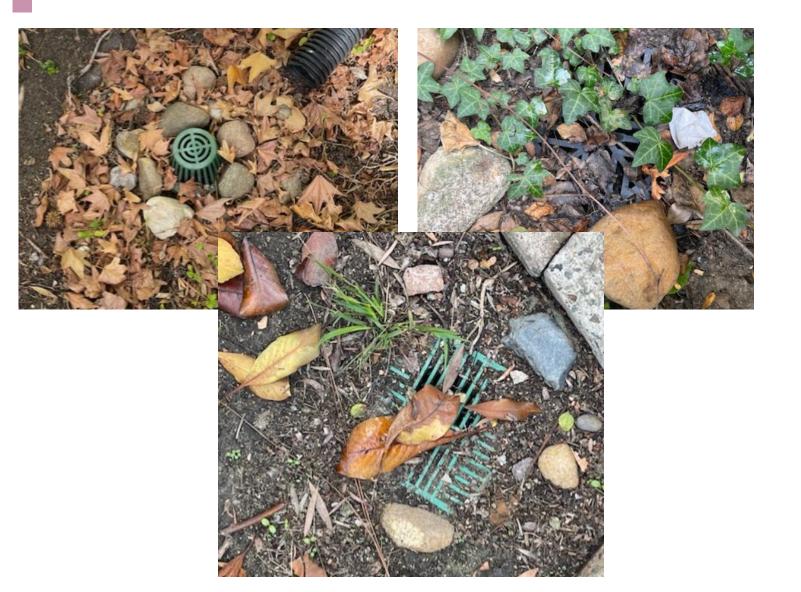

#### **Drains are not cleaned**

- At least 50%
   of the drains
   inspected
   were clogged
- The one at the right you can't even see it.
  7934/7936
  Between two fences













## More clogged drains





#### Map of Crape Myrtle (red) and Hibiscus (green)

- All of these need to be inspected and many need to be treated.
- The X is a hibiscus that was so bad it had to be removed and was not replaced.



#### Hibiscus - White fly still an issue not all bushes treated







## Crape Myrtle still infested







## Pest Infested bush to leaf of entrance/gate and 7930



# Bougainvillea Bushes by 7960 entrance, front wall, dying irrigation issue



# Bougainvillea bushes across property infested with cabbage worms



#### **Broken Sprinkler near laundry room 1**

- Been broken for 3 weeks now.
- Plenty more examples of this across the property



#### Valve between 7938 and 7936 needs repair

• Leaking sprinkler heads going on 3 weeks now.







#### Pittosporum - Aphids and White FLY 793