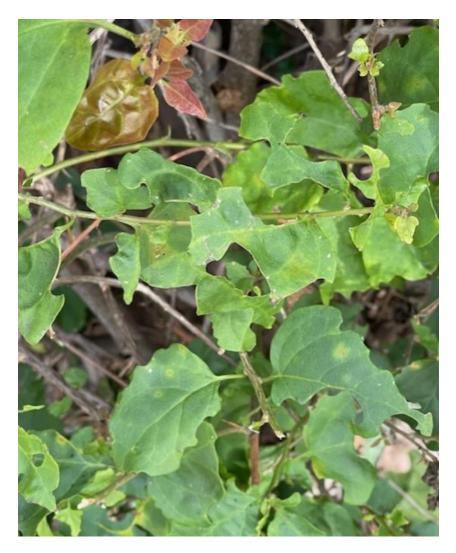

## Crape Myrtle still infested

## Pest Infested bush to leaf of entrance/gate and 7930

# Bougainvillea bushes across property infested with cabbage worms