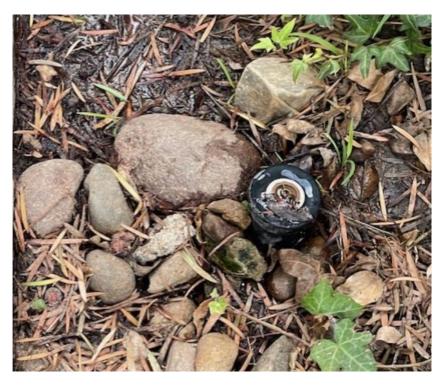

#### Valve between 7938 and 7936 needs repair

• Leaking sprinkler heads going on 3 weeks now.