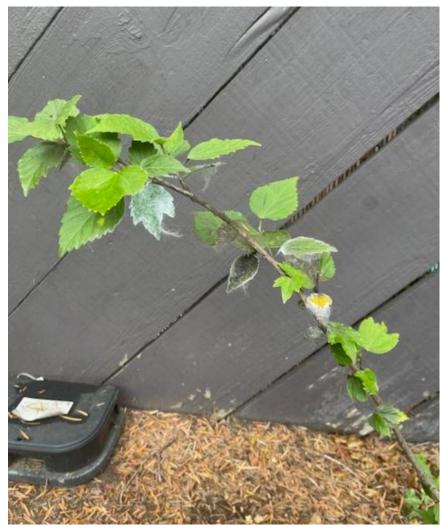

#### **Drains are not cleaned**

- At least 50%
   of the drains
   inspected
   were clogged
- The one at the right you can't even see it.
  7934/7936
  Between two fences













## More clogged drains





#### Map of Crape Myrtle (red) and Hibiscus (green)

- All of these need to be inspected and many need to be treated.
- The X is a hibiscus that was so bad it had to be removed and was not replaced.



#### Hibiscus - White fly still an issue not all bushes treated







## Crape Myrtle still infested







## Pest Infested bush to leaf of entrance/gate and 7930



# Bougainvillea Bushes by 7960 entrance, front wall, dying irrigation issue



# Bougainvillea bushes across property infested with cabbage worms



#### **Broken Sprinkler near laundry room 1**

- Been broken for 3 weeks now.
- Plenty more examples of this across the property



#### Valve between 7938 and 7936 needs repair

• Leaking sprinkler heads going on 3 weeks now.







#### Pittosporum - Aphids and White FLY 7932

 This is all over the property, but this issue has been going by 7932 since Jan 2021.





### Tree seedlings are still an issue



#### **Empire Works not properly cleaning up**

• Nails left on porches.



# Landscape light behind bushes needs to be replaced with small