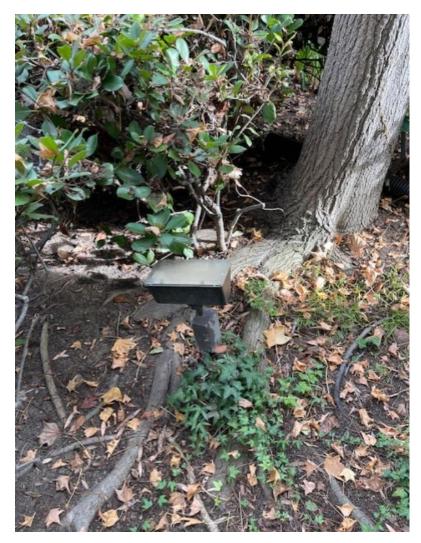

# Landscape light behind bushes needs to be replaced with small flood to up light tree. Corner of 7936 across from laundry room.