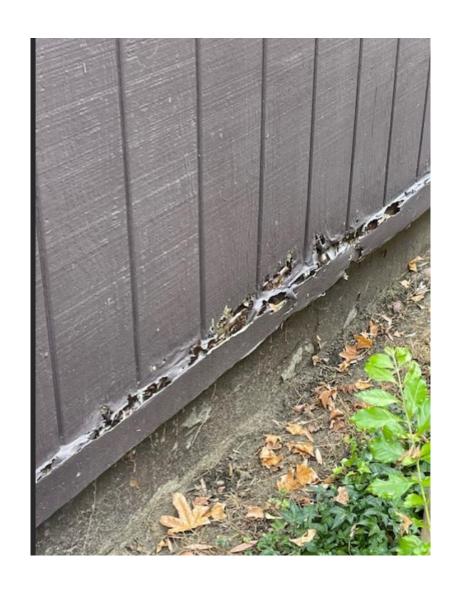

llea Bushes by 7960 entrance, front wall, dying irrigation issue



# Bougainvillea bushes across property infested with cabbage worms



#### **Broken Sprinkler near laundry room 1**

- Been broken for 3 weeks now.
- Plenty more examples of this across the property



#### Valve between 7938 and 7936 needs repair

• Leaking sprinkler heads going on 3 weeks now.







#### Pittosporum - Aphids and White FLY 7932

 This is all over the property, but this issue has been going by 7932 since Jan 2021.





### Tree seedlings are still an issue



#### **Empire Works not properly cleaning up**

• Nails left on porches.



# Landscape light behind bushes needs to be replaced with small flood to up light tree. Corner of 7936 across from laundry room.





#### Laundry Room 1 needs Rot repaired