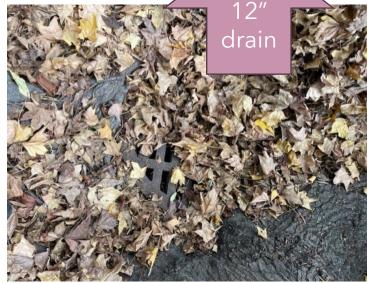

#### **Drains are not cleaned**

- At least 50%
   of the drains
   inspected
   were clogged
- The one at the right you can't even see it.
  7934/7936
  Between two fences