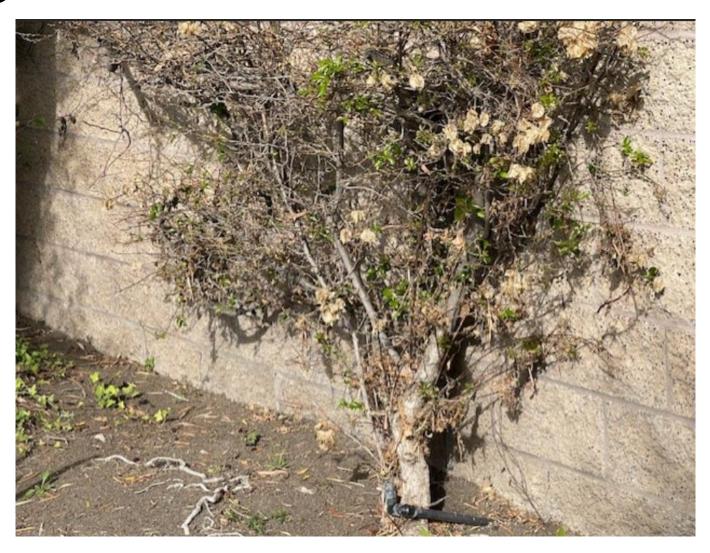

#### **Drains are not cleaned**

- At least 50%
   of the drains
   inspected
   were clogged
- The one at the right you can't even see it.
  7934/7936
  Between two fences













## More clogged drains





#### Map of Crape Myrtle (red) and Hibiscus (green)

- All of these need to be inspected and many need to be treated.
- The X is a hibiscus that was so bad it had to be removed and was not replaced.



#### Hibiscus - White fly still an issue not all bushes treated







## Crape Myrtle still infested







## Pest Infested bush to leaf of entrance/gate and 7930



# Bougainvillea Bushes by 7960 entrance, front wall, dying irrigation issue



# Bougainvillea bushes across property infested with cabbage worms



#### **Broken Sprinkler near laundry room 1**

- Been broken for 3 weeks now.
- Plenty more examples of this across the property



#### Valve between 7938 and 7936 needs repair

• Leaking sprinkler heads going on 3 weeks now.







#### Pittosporum - Aphids and White FLY 7932

 This is all over the property, but this issue has been going by 7932 since Jan 2021.





### Tree seedlings are still an issue



#### **Empire Works not properly cleaning up**

• Nails left on porches.



# Landscape light behind bushes needs to be replaced with small flood to up light tree. Corner of 7936 across from laundry room.





#### Laundry Room 1 needs Rot repaired