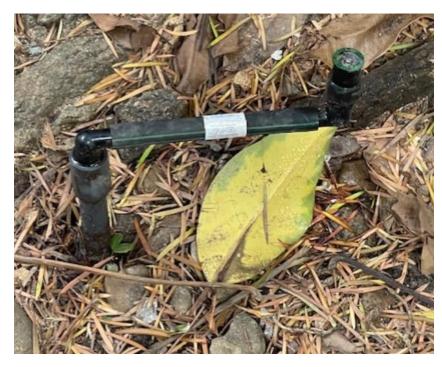

#### Valve between 7938 and 7936 needs repair

• Leaking sprinkler heads going on 3 weeks now.