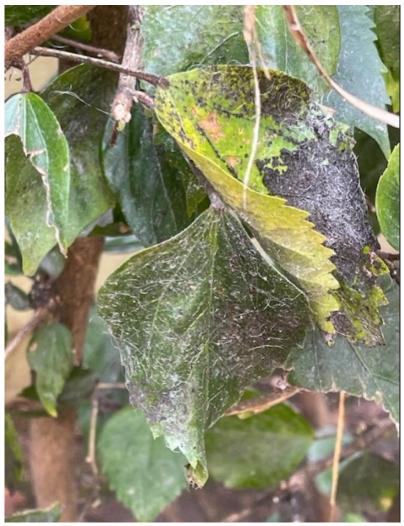

#### **Drains are not cleaned**

- At least 50%
   of the drains
   inspected
   were clogged
- The one at the right you can't even see it.
  7934/7936
  Between two fences













## More clogged drains





#### Map of Crape Myrtle (red) and Hibiscus (green)

- All of these need to be inspected and many need to be treated.
- The X is a hibiscus that was so bad it had to be removed and was not replaced.



#### Hibiscus - White fly still an issue not all bushes treated







## Crape Myrtle still infested







## Pest Infested bush to leaf of entrance/gate and 7930



# Bougainvillea Bushes by 7960 entrance, front wall, dying irrigation issue



# Bougainvillea bushes across property infested with cabbage worms



#### **Broken Sprinkler near laundry room 1**

- Been broken for 3 weeks now.
- Plenty more examples of this across the property



#### Valve between 7938 and 7936 needs repair

• Leaking sprinkler heads going on 3 weeks now.







#### Pittosporum - Aphids and White FLY 7932

 This is all over the property, but this issue has been going by 7932 since Jan 2021.





### Tree seedlings are still an issue



#### **Empire Works not properly cleaning up**

• Nails left on porches.



# Landscape light behind bushes needs to be replaced with smal